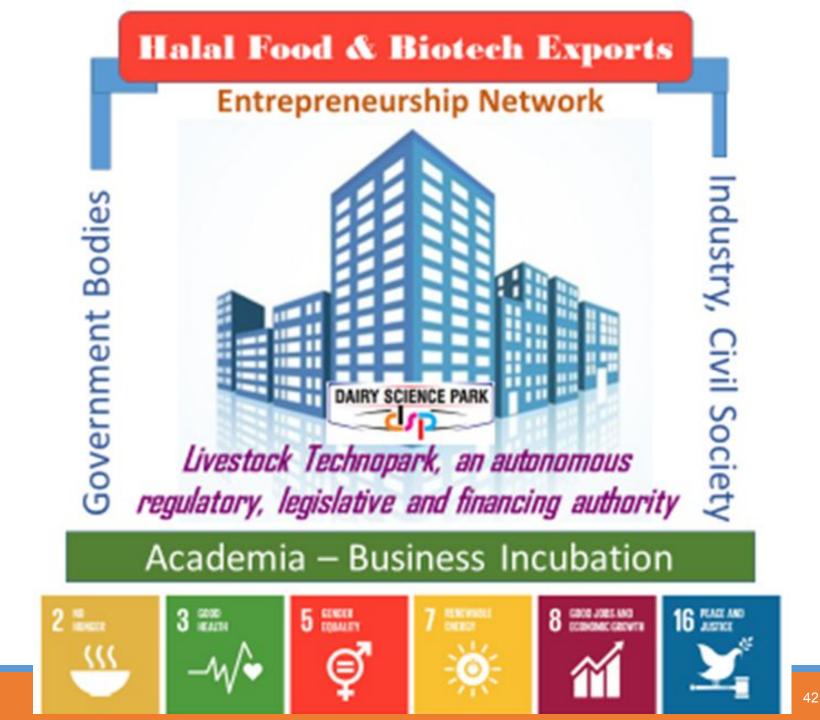

# Dairy Science Park The Intervention

- Registered as a Society under Societies' Registration Act XXI of 1860 (Reg No.4582/5/8589 dated 2-7-2015) by Government of Khyber Pakhtunkhwa
- Accepted by KP Chamber of Commerce and Industries as a Corporate Member.
- Accepted by the United Nations as SDG Action 9671, notified at https://sustainabledevelopment.un.org/partnership/?p=9671.
- DSP is taking care of Sustainable Development under:
  - SDG 2, covering production of milk, meat and milk for local consumption;
  - SDG #3 covering food safety for protection of public health;
  - SDG 5, engaging women in the livestock sector transformation process;
  - SDG 7, providing biogas and solar energy for farm operations and processing factories;
  - SDG 8, ensuring generation of decent employment for the youth through business incubation and entrepreneurship development and;
  - SDG 16, ensuring end of conflict among stakeholders in the private and public sectors

# The Dairy Science Park Approach

<u> Academia – Industry – Government</u> Intervention