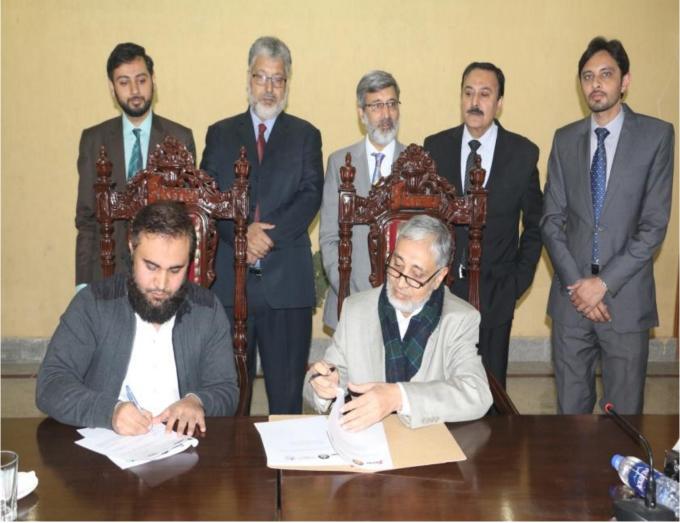

# The Dairy Science Park Approach

<u> Academia – Industry – Government</u> Intervention