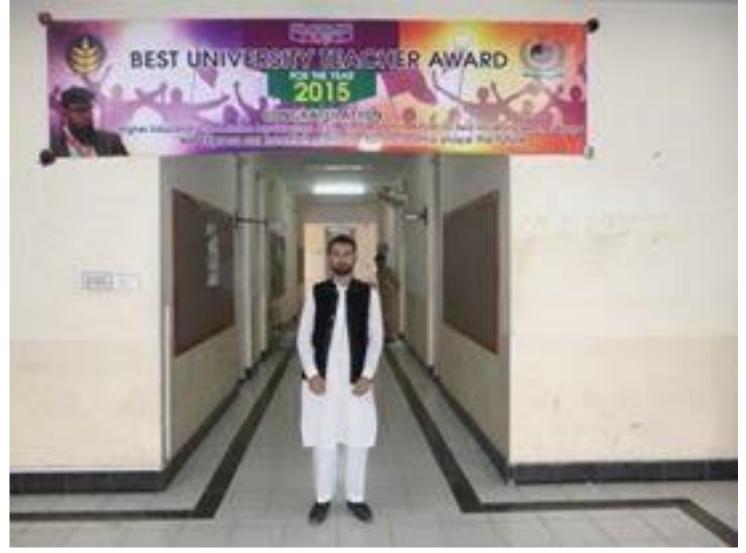

Best Teachers Award - Socio Economic Impact Raised confidence Applied Research Quality Control Entrepreneurship dev Exportable surpluses

# The Beacon of Hope Kamran Khan