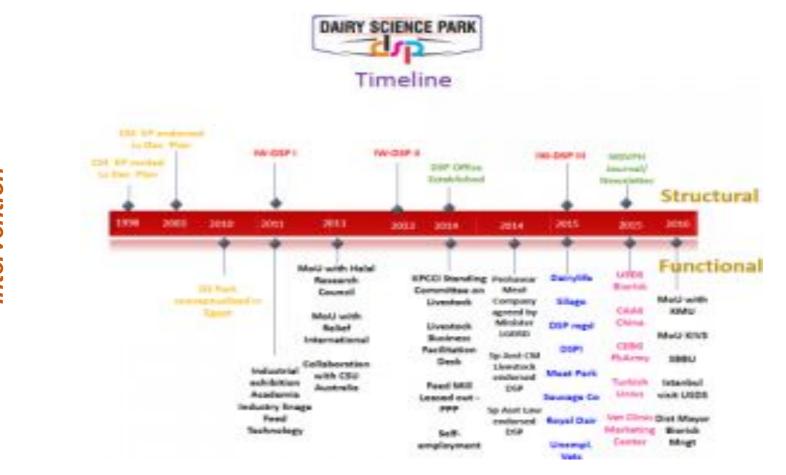

# Dairy Science Park The Intervention

- Registered as a Society under Societies' Registration Act XXI of 1860 (Reg No.4582/5/8589 dated 2-7-2015) by Government of Khyber Pakhtunkhwa
- Accepted by KP Chamber of Commerce and Industries as a Corporate Member.
- Accepted by the United Nations as SDG Action 9671, notified at https://sustainabledevelopment.un.org/partnership/?p=9671.
- DSP is taking care of Sustainable Development under:
  - SDG 2, covering production of milk, meat and milk for local consumption;
  - SDG #3 covering food safety for protection of public health;
  - SDG 5, engaging women in the livestock sector transformation process;
  - SDG 7, providing biogas and solar energy for farm operations and processing factories;
  - SDG 8, ensuring generation of decent employment for the youth through business incubation and entrepreneurship development and;
  - SDG 16, ensuring end of conflict among stakeholders in the private and public sectors

# The Dairy Science Park Approach

<u> Academia – Industry – Government</u> Intervention