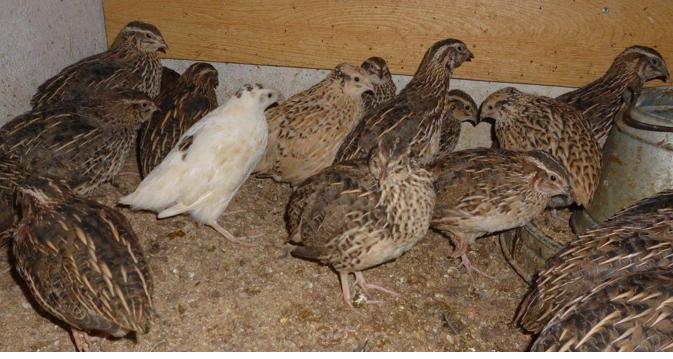

## UAP developed Quails entrepreneurship Models

GreenWend Solar Energy Solutions developed solar incubators models