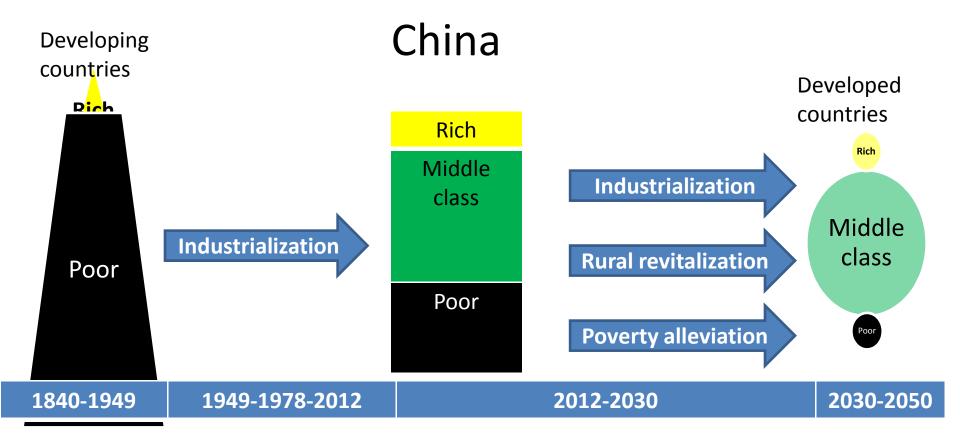

### 1 .The origin of Precise Poverty Alleviation

 Since 1960's, President Xijinping, on 16 year old, became a peasant in rural area for 7 years, He did know poverty. Later as a poor village head, he began the poverty alleviation project for the village such as soil renovation, natural gas facility, small village factory etc.

 1980's-1990's, Xi began his work as governor of Zhending county and Ningde city, later of Fujian province.

- As the top state leader, during 29<sup>th</sup>, December, 2012, He had visited the Fuping county of Hebei province and announce the poverty alleviation will be on the top of his working agenda.
- With confidence, even barren clay can be turned into gold
- On 3<sup>rd</sup>, Nov, 2013, he first time mentioned the concept of "Precision poverty alleviation.

 After took his position, he had personally given instructions on precision poverty alleviation, visited all poverty area, every year hold special meeting on this topic.

By the end of 2020, by China's current poverty threshold of RMB2,300 per person per year (based on the 2010 price index), all of the 99 million rural poor, as well as the 832 counties and 128,000 villages classified as poor, had emerged from poverty, and regional poverty was eliminated.

Since the launch of reform and opening up in 1978, 770 million rural poor living below China's poverty line have been raised from poverty; against the World Bank's international poverty line, the number of people lifted out of poverty in China accounts for more than 70 percent of the world total during the same period. China realized its poverty reduction goal from the UN 2030 Agenda for Sustainable Development 10 years ahead of schedule, representing a significant contribution to global poverty reduction and human progress.