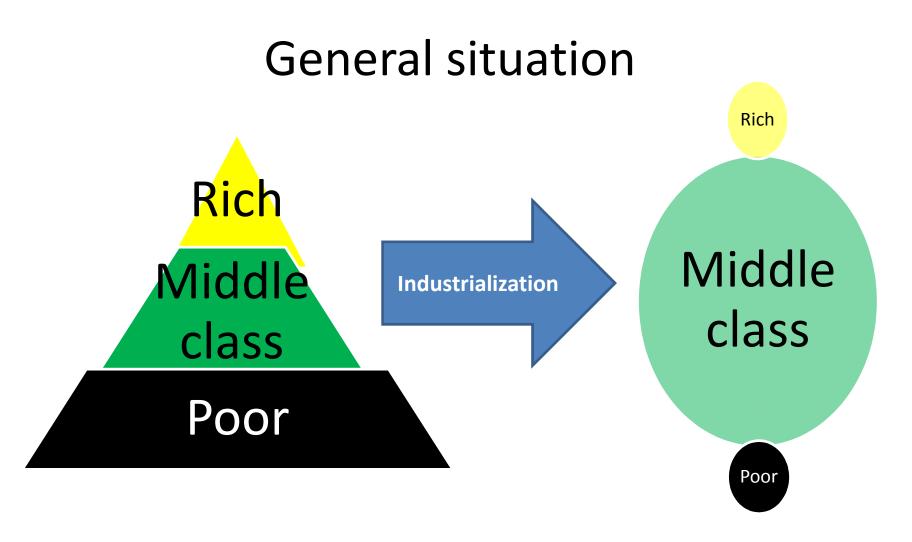

## Precise Poverty Alleviation policy in China and its application in rural area



#### Sun Zhao

International cooperation devision,

National Agro-technical Extension and Service Center(NATESC) Ministry of Agriculture



**Developing countries** 

**Developed** countries

#### Chinese situation



Precise Poverty Alleviation(PPA) ---policy and project

### 1 .The origin of Precise Poverty Alleviation

 Since 1960's, President Xijinping, on 16 year old, became a peasant in rural area for 7 years, He did know poverty. Later as a poor village head, he began the poverty alleviation project for the village such as soil renovation, natural gas facility, small village factory etc.



 1980's-1990's, Xi began his work as governor of Zhending county and Ningde city, later of Fujian province.



- As the top state leader, during 29<sup>th</sup>, December, 2012, He had visited the Fuping county of Hebei province and announce the poverty alleviation will be on the top of his working agenda.
- With confidence, even b