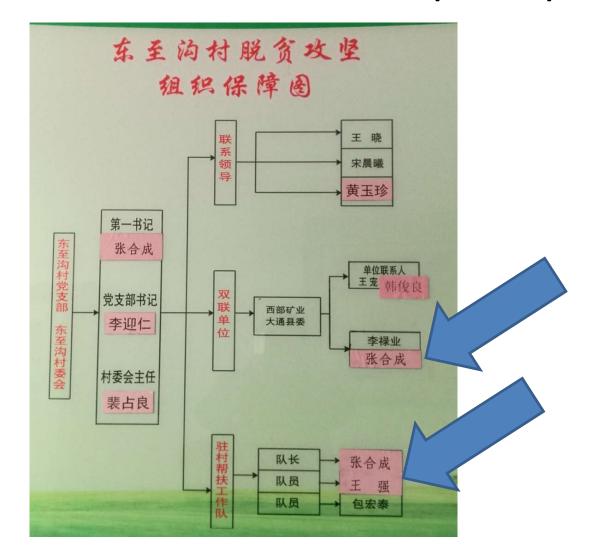

#### 四大问题Four focus

- 扶持谁 Who should be identified as poor
- 谁来扶Who will be sent to help the poor
- 怎么扶 how to conduct the poverty alleviation
- 怎么退 how to evaluate the result