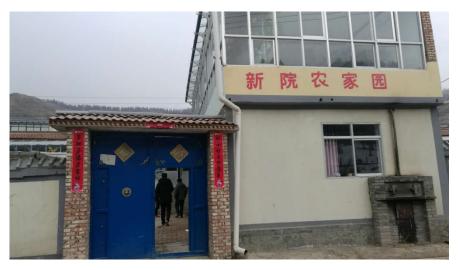

Ensuring Safe Housing for the Poor

 Between 2008 and 2020, the central government allocated a total of RMB284 billion for the renovation of 27.6 million dilapidated homes, targeting registered poor households, households entitled to subsistence allowances, severely impoverished rural residents cared for at their homes with government support, and impoverished families of individuals with disabilities. These funds have helped to guarantee access to safe housing for 80 million rural poor.