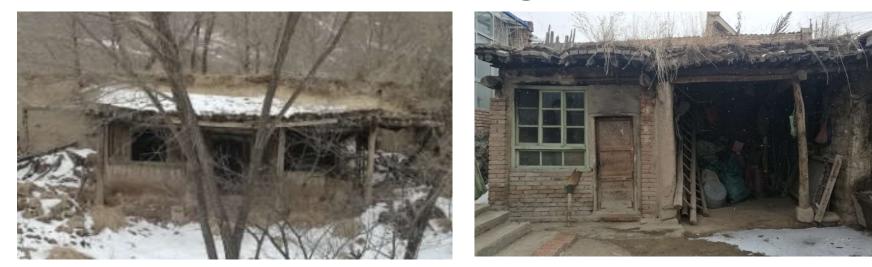

Ensuring Safe Housing for the Poor

 Between 2008 and 2020, the central government allocated a total of RMB284 billion for the renovation of 27.6 million dilapidated homes, targeting registered poor households, households entitled to subsistence allowances, severely impoverished rural residents cared for at their homes with government support, and impoverished families of individuals with disabilities. These funds have helped to guarantee access to safe housing for 80 million rural poor.