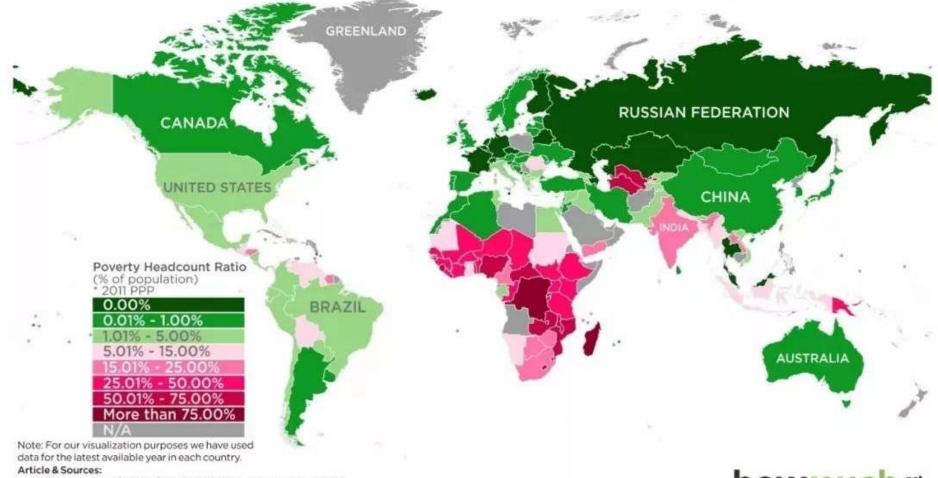

Since the launch of reform and opening up in 1978, 770 million rural poor living below China's poverty line have been raised from poverty; against the World Bank's international poverty line, the number of people lifted out of poverty in China accounts for more than 70 percent of the world total during the same period. China realized its poverty reduction goal from the UN 2030 Agenda for Sustainable Development 10 years ahead of schedule, representing a significant contribution to global poverty reduction and human progress.

## "last mile" of poverty alleviation

In the practice of poverty alleviation in various countries, we ulletoften encounter a phenomenon of diminishing marginal effect. Some people even call it "law". That is, with the advancement of poverty alleviation, the number of people living in poverty decreases. The last small-scale poor people are geographically concentrated in areas with poor ecological, productive and living conditions, and have disabilities, diseases, old age, low education level and inadequate labor capacity, it is more difficult to get rid of poverty there. Most developing countries and even many developed countries have stopped at the "last mile" of poverty alleviation. Investment activity usually stops when marginal returns decline in material production.