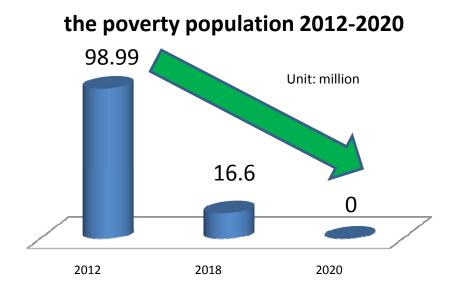

 After took his position, he had personally given instructions on precision poverty alleviation, visited all poverty area, every year hold special meeting on this topic.

By the end of 2020, by China's current poverty threshold of RMB2,300 per person per year (based on the 2010 price index), all of the 99 million rural poor, as well as the 832 counties and 128,000 villages classified as poor, had emerged from poverty, and regional poverty was eliminated.

Since the launch of reform and opening up in 1978, 770 million rural poor living below China's poverty line have been raised from poverty; against the World Bank's international poverty line, the number of people lifted out of poverty in China accounts for more than 70 percent of the world total during the same period. China realized its poverty reduction goal from the UN 2030 Agenda for Sustainable Development 10 years ahead of schedule, representing a significant contribution to global poverty reduction and human progress.