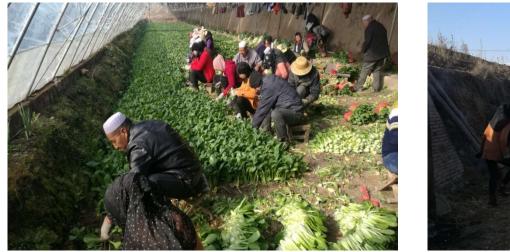

## "last mile" of poverty alleviation

In the practice of poverty alleviation in various countries, we ulletoften encounter a phenomenon of diminishing marginal effect. Some people even call it "law". That is, with the advancement of poverty alleviation, the number of people living in poverty decreases. The last small-scale poor people are geographically concentrated in areas with poor ecological, productive and living conditions, and have disabilities, diseases, old age, low education level and inadequate labor capacity, it is more difficult to get rid of poverty there. Most developing countries and even many developed countries have stopped at the "last mile" of poverty alleviation. Investment activity usually stops when marginal returns decline in material production.