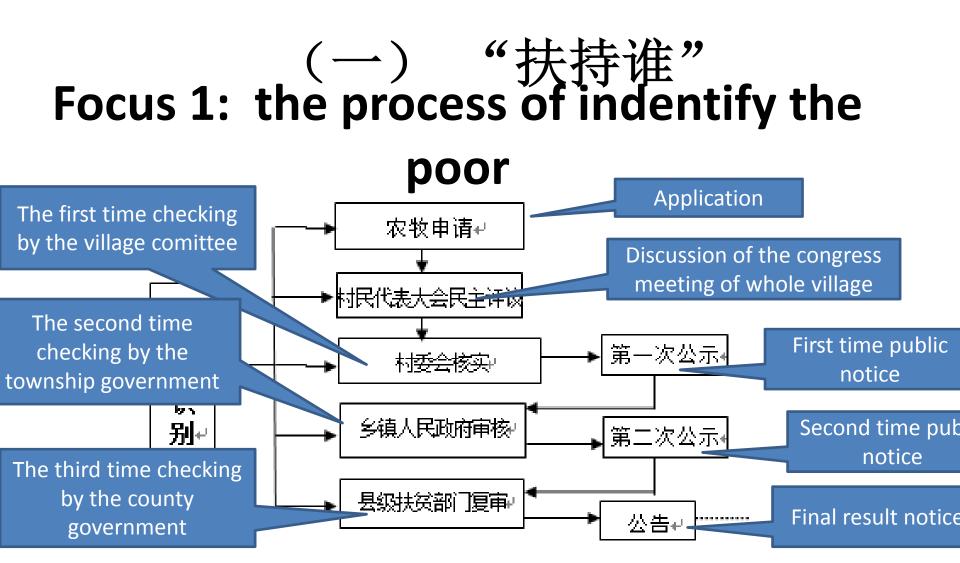

#### 四大问题Four focus

- 扶持谁 Who should be identified as poor
- 谁来扶Who will be sent to help the poor
- 怎么扶 how to conduct the poverty alleviation
- 怎么退 how to evaluate the result

One time group discussion, two times of public notice ,three times of quality checking 一评议、二公示、三审核