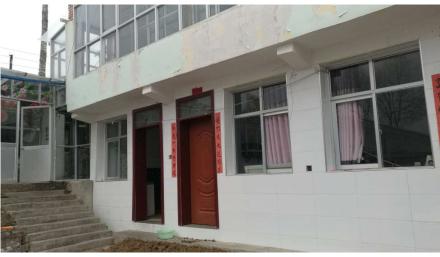

Ensuring Safe Housing for the Poor

 Between 2008 and 2020, the central government allocated a total of RMB284 billion for the renovation of 27.6 million dilapidated homes, targeting registered poor households, households entitled to subsistence allowances, severely impoverished rural residents cared for at their homes with government support, and impoverished families of individuals with disabilities. These funds have helped to guarantee access to safe housing for 80 million rural poor.