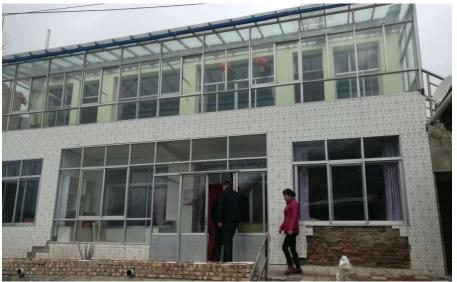

Ensuring Safe Housing for the Poor

 Between 2008 and 2020, the central government allocated a total of RMB284 billion for the renovation of 27.6 million dilapidated homes, targeting registered poor households, households entitled to subsistence allowances, severely impoverished rural residents cared for at their homes with government support, and impoverished families of individuals with disabilities. These funds have helped to guarantee access to safe housing for 80 million rural poor.