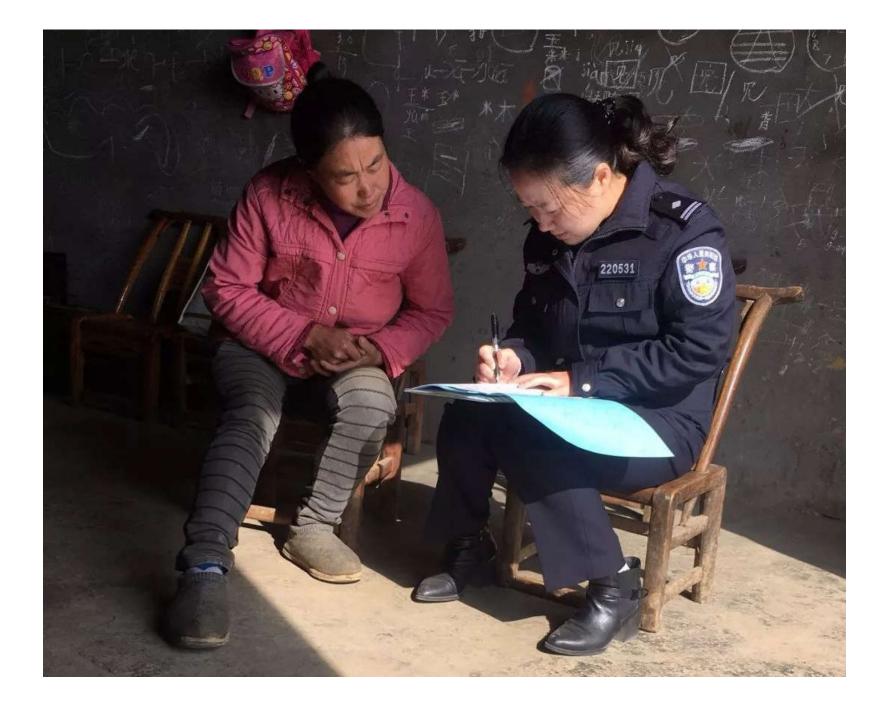

#### 四大问题Four focus

- 扶持谁 Who should be identified as poor
- 谁来扶Who will be sent to help the poor
- 怎么扶 how to conduct the poverty alleviation
- 怎么退 how to evaluate the result

One time group discussion, two times of public notice ,three times of quality checking 一评议、二公示、三审核