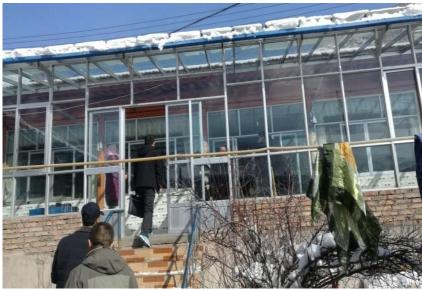

Ensuring Safe Housing for the Poor

 Between 2008 and 2020, the central government allocated a total of RMB284 billion for the renovation of 27.6 million dilapidated homes, targeting registered poor households, households entitled to subsistence allowances, severely impoverished rural residents cared for at their homes with government support, and impoverished families of individuals with disabilities. These funds have helped to guarantee access to safe housing for 80 million rural poor.