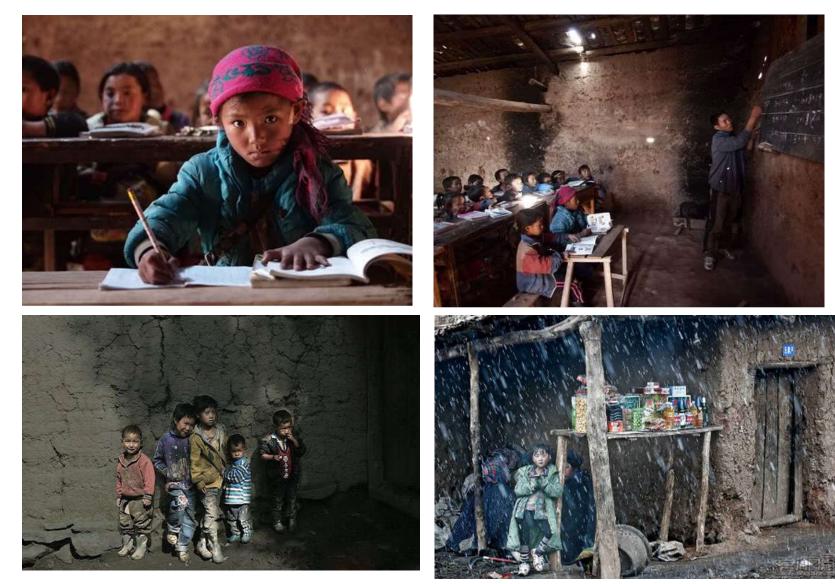

Providing Compulsory Education in Poor Areas

- Now, all primary and secondary schools in China have access to the internet, and 95.3 percent have multimedia classrooms.
- The Program for Special Teaching Posts in Rural Compulsory Education has been implemented to attract more university graduates to teach in poor rural areas. Living subsidies are offered to rural teachers in contiguous povertystricken areas, which benefit nearly 1.3 million teachers from more than 80,000 schools. A total of 190,000 teachers have been dispatched to remote and poor areas and to border areas with large ethnic minority populations.
- Students from registered poor households all receive living subsidies during their compulsory education. Every year, about 150 million students are given exemption from school fees and textbook fees; about 25 million students in economic difficulty are provided with living subsidies; and about 14 million students from migrant worker families have had their compulsory education subsidies transferred to their urban schools. All students from poor rural households have access to compulsory education, and dropouts are all identified and helped back to school in a timely manner. In 2020, the compulsory education completion rate in poor counties reached 94.8 percent.