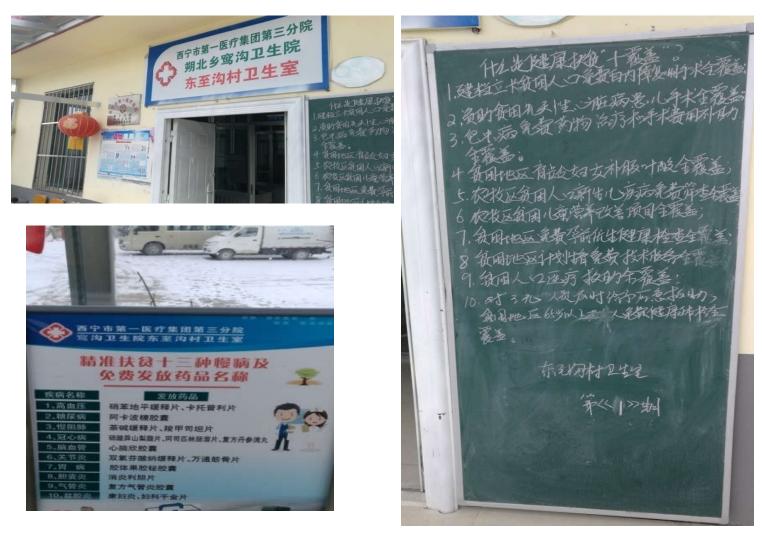

- Providing Essential Medical Services for the Poor
  - All poor populations have access to basic medical insurance, serious illness insurance, and medical assistance. Basic medical insurance coverage of the poor remains almost 100 percent. Measures have been taken to ensure medical treatment to those with serious illnesses, contracted health care to those with chronic illnesses, and guaranteed medical services for those with critical illnesses. Now, 30 millnesses are covered by special funds for serious illnesses of the rural poor, including congenital heart defects in children, leukemia in children, stomach cancer, esophageal cancer, colon cancer, and serious mental illnesses. The funds have supported treatment for more than 20 million poor patients, relieving their families of the financial burden incurred by medical expenses.